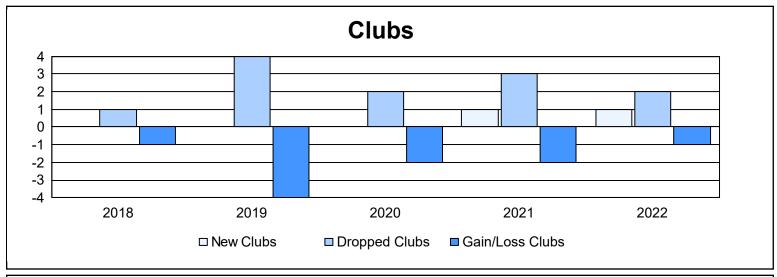

District 13 OH6 As of June 2022 Cumulative

| Year      | New<br>Clubs | Dropped<br>Clubs | Gain/<br>Loss<br>Clubs | New<br>Members | Charter<br>Members | Reinstate<br>Members | Transfer<br>Members | Total<br>Member<br>Added | Total<br>Members<br>Dropped | Gain/<br>Loss<br>Members |
|-----------|--------------|------------------|------------------------|----------------|--------------------|----------------------|---------------------|--------------------------|-----------------------------|--------------------------|
| 2017-2018 | 0            | 1                | -1                     | 148            | 7                  | 7                    | 19                  | 181                      | 296                         | -115                     |
| 2018-2019 | 0            | 4                | -4                     | 128            | 0                  | 13                   | 11                  | 152                      | 195                         | -43                      |
| 2019-2020 | 0            | 2                | -2                     | 88             | 0                  | 7                    | 5                   | 100                      | 176                         | -76                      |
| 2020-2021 | 1            | 3                | -2                     | 115            | 29                 | 4                    | 6                   | 154                      | 197                         | -43                      |
| 2021-2022 | 1            | 2                | -1                     | 108            | 22                 | 2                    | 9                   | 141                      | 188                         | -47                      |
| Average   | 0            | 2                | -2                     | 117            | 12                 | 7                    | 10                  | 146                      | 210                         | -65                      |